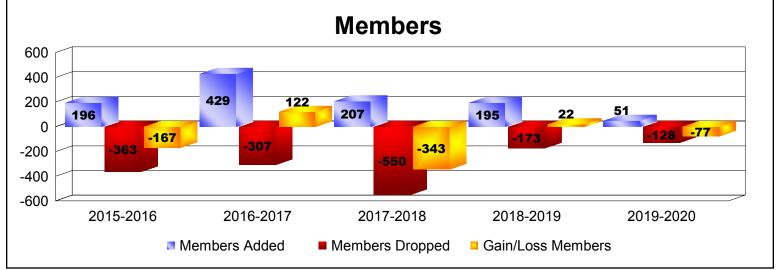

District F 2

As of December 2019 Cumulative

| Year      | New<br>Clubs | Dropped<br>Clubs | Gain/<br>Loss<br>Clubs | New<br>Members | Charter<br>Members | Reinstate<br>Members | Transfer<br>Members | Total<br>Member<br>Added | Total<br>Members<br>Dropped | Gain/<br>Loss<br>Members |
|-----------|--------------|------------------|------------------------|----------------|--------------------|----------------------|---------------------|--------------------------|-----------------------------|--------------------------|
| 2015-2016 | 1            | -5               | -4                     | 141            | 39                 | 15                   | 1                   | 196                      | -363                        | -167                     |
| 2016-2017 | 2            | -5               | -3                     | 345            | 60                 | 23                   | 1                   | 429                      | -307                        | 122                      |
| 2017-2018 | 0            | -5               | -5                     | 149            | 14                 | 44                   | 0                   | 207                      | -550                        | -343                     |
| 2018-2019 | 4            | -1               | 3                      | 84             | 104                | 5                    | 2                   | 195                      | -173                        | 22                       |
| 2019-2020 | 0            | -2               | -2                     | 37             | 0                  | 12                   | 2                   | 51                       | -128                        | -77                      |
| Average   | 1            | -4               | -2                     | 151            | 43                 | 20                   | 1                   | 216                      | -304                        | -89                      |