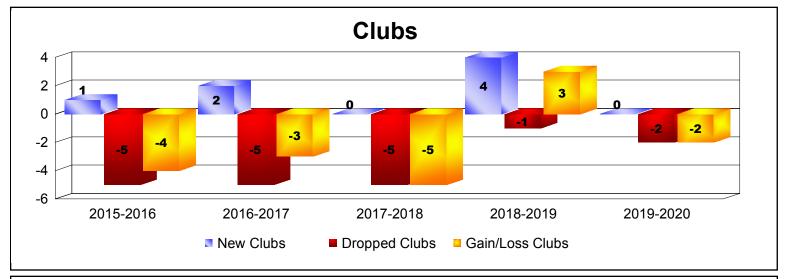

District F 2

As of December 2019 Cumulative

| Year      | New<br>Clubs | Dropped<br>Clubs | Gain/<br>Loss<br>Clubs | New<br>Members | Charter<br>Members | Reinstate<br>Members | Transfer<br>Members | Total<br>Member<br>Added | Total<br>Members<br>Dropped | Gain/<br>Loss<br>Members |
|-----------|--------------|------------------|------------------------|----------------|--------------------|----------------------|---------------------|--------------------------|-----------------------------|--------------------------|
| 2015-2016 | 1            | -5               | -4                     | 141            | 39                 | 15                   | 1                   | 196                      | -363                        | -167                     |
| 2016-2017 | 2            | -5               | -3                     | 345            | 60                 | 23                   | 1                   | 429                      | -307                        | 122                      |
| 2017-2018 | 0            | -5               | -5                     | 149            | 14                 | 44                   | 0                   | 207                      | -550                        | -343                     |
| 2018-2019 | 4            | -1               | 3                      | 84             | 104                | 5                    | 2                   | 195                      | -173                        | 22                       |
| 2019-2020 | 0            | -2               | -2                     | 37             | 0                  | 12                   | 2                   | 51                       | -128                        | -77                      |
| Average   | 1            | -4               | -2                     | 151            | 43                 | 20                   | 1                   | 216                      | -304                        | -89                      |